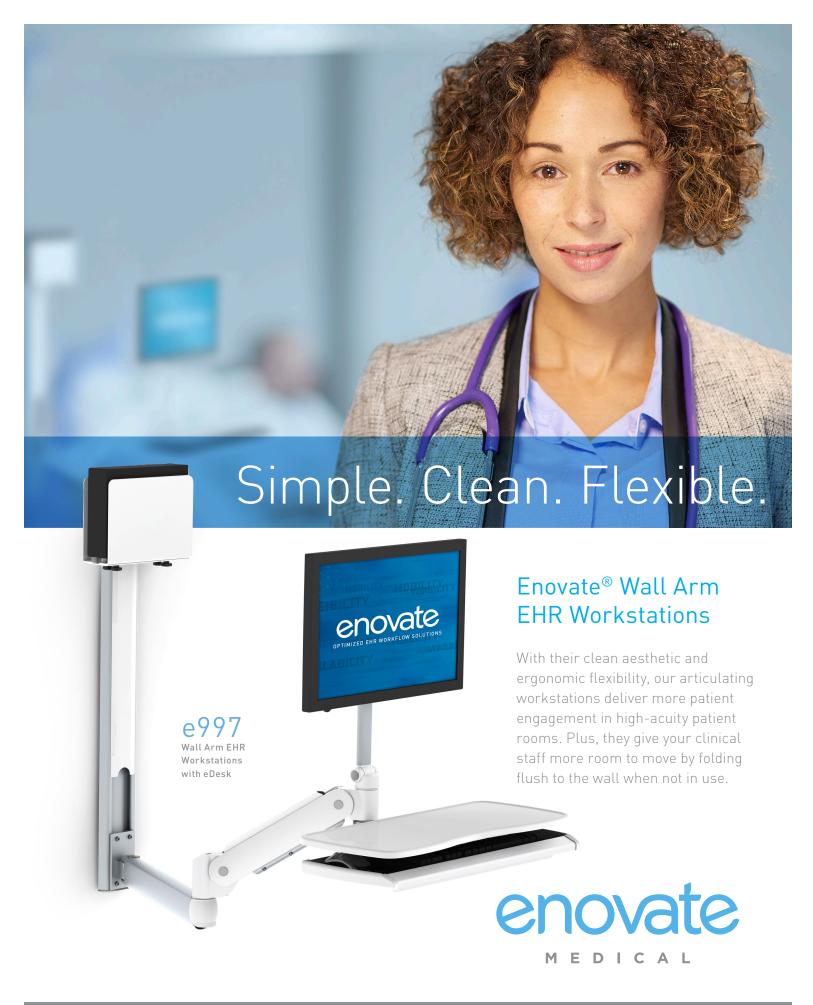

## Enovate® Medical e997

## **CLINICAL BENEFITS**

- Full Range of Motion to Maintain Eye Contact with Patient
- Folds Flat Against the Wall to Save Space
- Antimicrobial Finish on Touch Surfaces
- eDesk for Medication Prep and Worksurface
- Sleek Design for Ease of Cleaning
- Long Reach that Extends Up to 57" from the Wall
- Easy User Height Adjustment for Sit/Stand Positions

## **IT BENEFITS**

- Accommodates up to 36 lbs of PC & Peripherals
- Lockable CPU Enclosures of Many Sizes
- Three Standard Wall Track Lengths
- VESA Mountable Barcode Scanner Mounts

Enovate® Medical

- Conceals PC Securely Inside Lockable Cabinet
- Enclosure Hides Cabling for an Aesthetically-pleasing Look
- Match Cabinet Finish with New or Existing Furniture