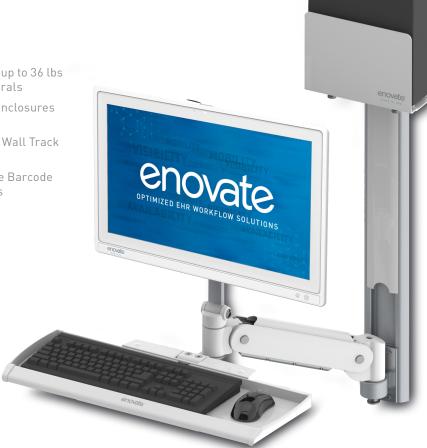

## **IT BENEFITS**

- Accommodates up to 36 lbs of PC & Peripherals
- Lockable CPU Enclosures of Many Sizes
- Three Standard Wall Track Lengths
- VESA Mountable Barcode Scanner Mounts

Enovate® Medical

- Conceals PC Securely Inside Lockable Cabinet
- Enclosure Hides Cabling for an Aesthetically-pleasing Look
- Match Cabinet Finish with New or Existing Furniture