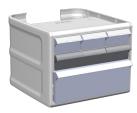

### **FOUR TIER**

ENVD4009 6 Small Bins 4 Medium Bins

ENVD4013 3 Small Bins 6 Medium Bins

ENVD4017 6 Small Bins 2 Medium Bins 1 Large Bin

ENVD4021 2 Large Bins 1 Large Drawer

ENVD4010 4 Medium Bins 2 Large Bins

ENVD4014 2 Medium Bins 3 Large Bins

ENVD4018 3 Small Bins 4 Medium Bins 1 Large Bin

ENVD4022 3 Small Bins 2 Medium Bins 2 Large Bins

ENVD4011 6 Small Bins 2 Large Bins

ENVD4015 3 Small Bins 3 Large Bins

ENVD4019 3 Small Bins 1 large Bin 1 Large Drawer

ENVD4012 3 Small Bins 2 Medium Bins 1 Large Drawer

ENVD4016 4 Medium Bins 1 Large Drawer

ENVD4020 2 Medium Bins 1 Large Bin 1 Large Drawer

Please note that all drawers will be light gray in color, they are shaded in the illustrations to clearly distinguish bin and drawer size  $\frac{1}{2}$