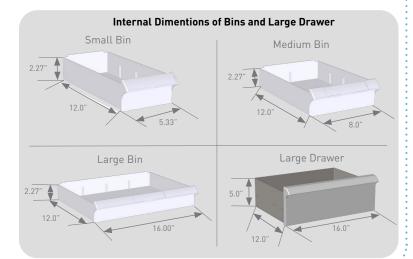

### **TWO TIER**

ENVD2001 6 Small Bins

ENVD2002 3 Small Bins 2 Medium Bins

ENVD2003 3 Small Bins 1 Large Bin

ENVD2004 4 Medium Bins

ENVD2005 2 Medium Bins 1 Large Bin

ENVD2006 2 Large Bins

ENVD2007 1 Large Drawer

### **FOUR TIER**

ENVD4001 12 Small Bins

ENVD4002 8 Medium Bins

ENVD4003 4 Large Bins

ENVD4004 2 Large Drawers

ENVD4005 9 Small Bins 2 Medium Bins

ENVD4006 6 Medium Bins 1 Large Bin

ENVD4007 9 Small Bins 1 Large Bin

### **FOUR TIER**

ENVD4009 6 Small Bins 4 Medium Bins

ENVD4013 3 Small Bins 6 Medium Bins

ENVD4017 6 Small Bins 2 Medium Bins 1 Large Bin

ENVD4021 2 Large Bins 1 Large Drawer

ENVD4010 4 Medium Bins 2 Large Bins

ENVD4014 2 Medium Bins 3 Large Bins

ENVD4018 3 Small Bins 4 Medium Bins 1 Large Bin

ENVD4022 3 Small Bins 2 Medium Bins 2 Large Bins

ENVD4011 6 Small Bins 2 Large Bins

ENVD4015 3 Small Bins 3 Large Bins

ENVD4019 3 Small Bins 1 large Bin 1 Large Drawer

ENVD4012 3 Small Bins 2 Medium Bins 1 Large Drawer

ENVD4016 4 Medium Bins 1 Large Drawer

ENVD4020 2 Medium Bins 1 Large Bin 1 Large Drawer

Please note that all drawers will be light gray in color, they are shaded in the illustrations to clearly distinguish bin and drawer size  $\frac{1}{2}$