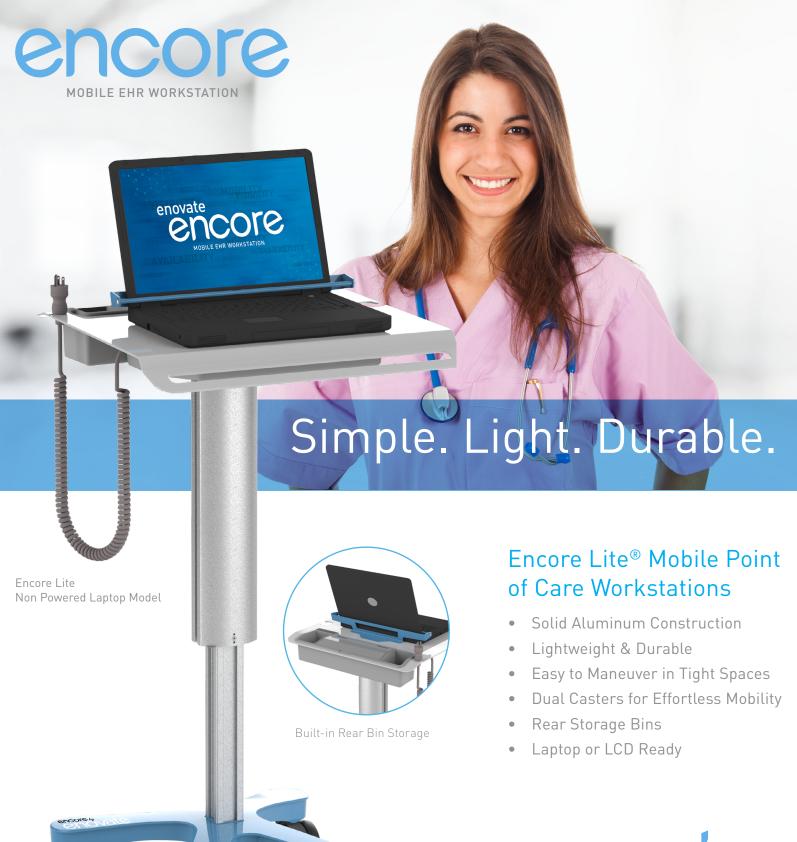

### **CLINICAL BENEFITS**

- Lightweight 33lbs
- Easily Maneuverable
- Sleek Design for Ease of Cleaning
- Easy User Height Adjustment for Sit/Stand Positions
- Rear Storage Bins
- Dual Casters for Effortless Mobility
- Integrated Bar-code Scanner Mount

### **IT BENEFITS**

- Laptop or LCD Ready
- Simple Construction
- Easy to Clean and Maintain