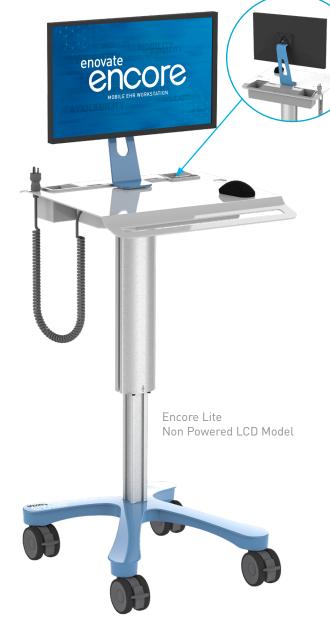

### **CLINICAL BENEFITS**

- Lightweight 33lbs
- Easily Maneuverable
- Sleek Design for Ease of Cleaning
- Easy User Height Adjustment for Sit/Stand Positions
- Rear Storage Bins
- Dual Casters for Effortless Mobility
- Integrated Bar-code Scanner Mount

### **IT BENEFITS**

- Laptop or LCD Ready
- Simple Construction
- Easy to Clean and Maintain