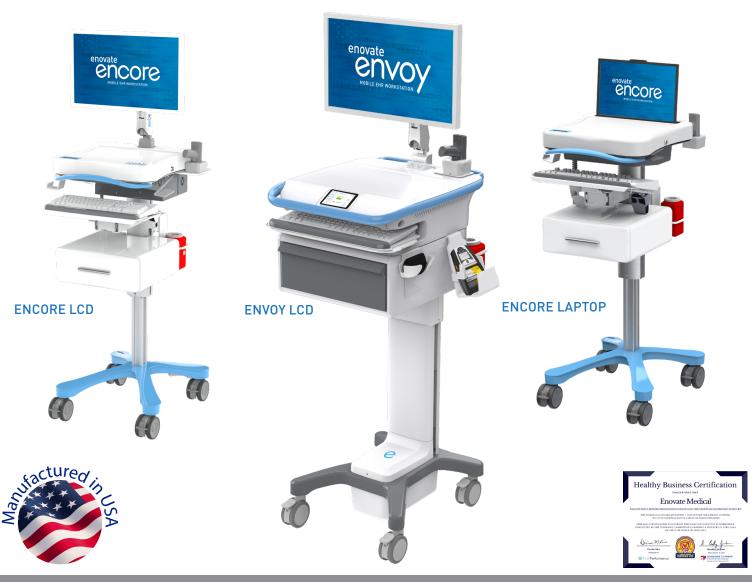

## Vaccination Mobile Point of Care Workstations

- Large work surface for vaccine preparation
- Sharps bracket for safe syringe disposal
- Secure storage for syringes and medical supplies
- Easy to reach scanner and printer brackets
- Longest run-times for 24/7 continual care
- Light weight agile durability

#### **CLINICAL BENEFITS**

- Large work surface with easy grip handles
- SightLine monitor arm with upright, extended, reclined and swivel positions
- Conveniently located bar-code and sharps brackets
- Secure storage for vaccine and medical supplies
- MobiusPower™ optional for nonstop 24/7 mobility
- Easy user height adjustment
- Dual casters for effortless mobility in any environment
- Sleek design for infection control measures
- \*Tested for hospital grade cleaning agents

#### IT BENEFITS

- 6-Year Warranty
- Remote Access
- Laptop or LCD Ready
- Durable Construction
- Easy to Clean and Maintain
- Secure CPU Storage

#### **OPTIONAL ACCESSORIES**

- Storage Baskets
- Antibacterial Wipes Bracket
- Label Printer Bracket

We offer a broad mix of solutions that integrate seamlessly into your clinical work flow to capture EHR data at the point of care.