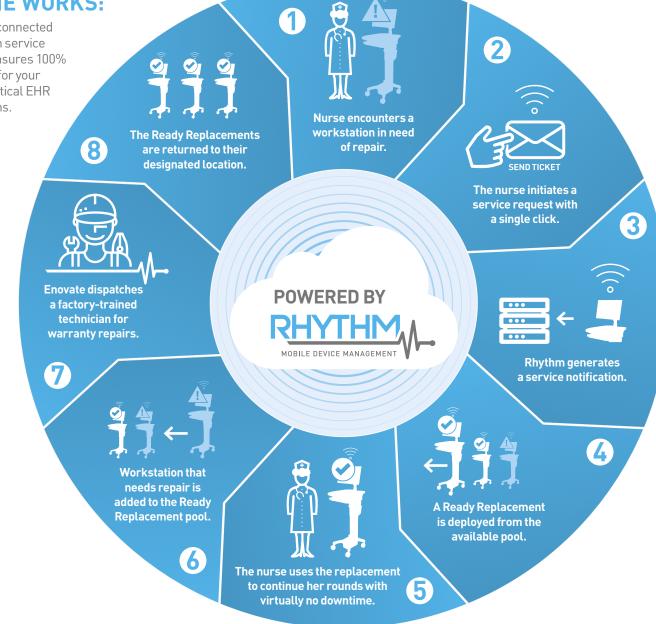

### OPTIMIZED EHR WORKFLOW SOLUTIONS

The cloud-connected workstation service program ensures 100% availability for your mission-critical EHR workstations.

#### **Rhythm Mobile Device Management**

Our cloud-based workstation management system provides remote visibility and continuous surveillance of your mobile workstations.

Rhythm sends a notification when the Ready Replacement is deployed and again when it is returned to the available pool.

#### **Ready Replacement**

Replacements are provisioned for backup to workstations needing repair. These workstations are always available for immediate use by your nurses if a workstations goes out of service.

#### Factory Dispatch

A factory-trained technician is dispatched on-site to diagnose the equipment and make the necessary repairs.

#### Fleet Optimization

In quarterly meetings, Enovate will work with you, using Rhythm data to optimize your capital investment in mobile EHR workstations.