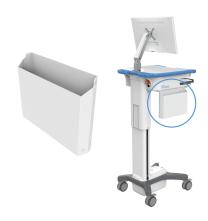

**ENVA0023** Envoy Documentation/File Caddy Right Side

**ENVA0017** Envoy Documentation/File Caddy Left Side

**ENVA0077** Envoy Left Side Base Mounted Trash Bin