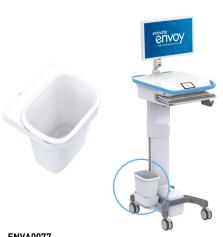

# **Envoy Accessory Options**

#### **BRACKETS**







Envoy Code 2600/2700 Gryphon Scanner Bracket

ENVA0005

ENVA0008 Envoy Saniwipe Dispenser Bracket Right Rear







ENVA0009 **Envoy Sharps Container Bracket** 

ENVA0012 Envoy Printer Shelf for Zebra GQLN220

Envoy Printer Shelf for Zebra QLN320



## **Envoy Accessory Options**

### **BRACKETS & CONTAINERS**









ENVA0021 Envoy Fixed Mount Shelf for Zebra QLN220/ QLN320



Enva0074
Envoy E-Signature Pad Bracket For Topaz
T-LBK755



**ENVA0039**Envoy RF Badge Tap Bracket (mounts internally inside desk)



**ENVA0023** Envoy Documentation/File Caddy Right Side



**ENVA0017** Envoy Documentation/File Caddy Left Side



**ENVA0077** Envoy Left Side Base Mounted Trash Bin



# **Envoy Accessory Options**