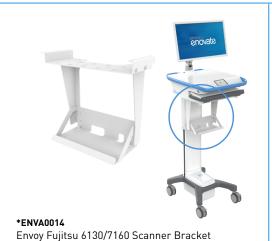

#### **BRACKETS**

Envoy Code 2600/2700 Gryphon Scanner Bracket

ENVA0005

ENVA0008 Envoy Saniwipe Dispenser Bracket Right Rear

ENVA0009 **Envoy Sharps Container Bracket** 

ENVA0012 Envoy Printer Shelf for Zebra GQLN220