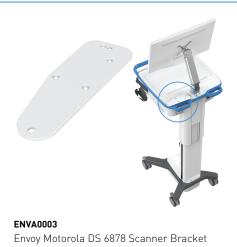

# **Envoy Accessory Options**

#### **BRACKETS**

Envoy Code 2600/2700 Gryphon Scanner Bracket

ENVA0005

ENVA0008 Envoy Saniwipe Dispenser Bracket Right Rear

ENVA0009 **Envoy Sharps Container Bracket** 

ENVA0012 Envoy Printer Shelf for Zebra GQLN220