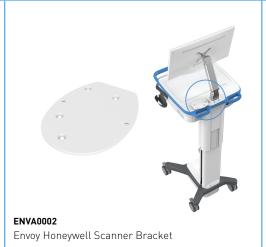

# **Envoy Accessory Options**

#### **BRACKETS**

Envoy Code 2600/2700 Gryphon Scanner Bracket

ENVA0005

ENVA0008 Envoy Saniwipe Dispenser Bracket Right Rear

ENVA0009 **Envoy Sharps Container Bracket** 

ENVA0012 Envoy Printer Shelf for Zebra GQLN220