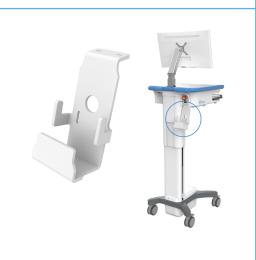

#### **BRACKETS**

Envoy Code 2600/2700 Gryphon Scanner Bracket

ENVA0005

ENVA0008 Envoy Saniwipe Dispenser Bracket Right Rear

ENVA0009 **Envoy Sharps Container Bracket** 

ENVA0012 Envoy Printer Shelf for Zebra GQLN220