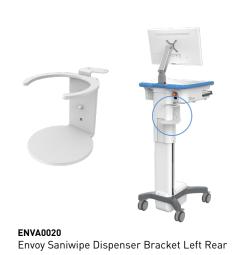

# **Envoy Accessory Options**

#### **BRACKETS**

Envoy Code 2600/2700 Gryphon Scanner Bracket

ENVA0005

ENVA0008 Envoy Saniwipe Dispenser Bracket Right Rear

ENVA0009 **Envoy Sharps Container Bracket** 

ENVA0012 Envoy Printer Shelf for Zebra GQLN220