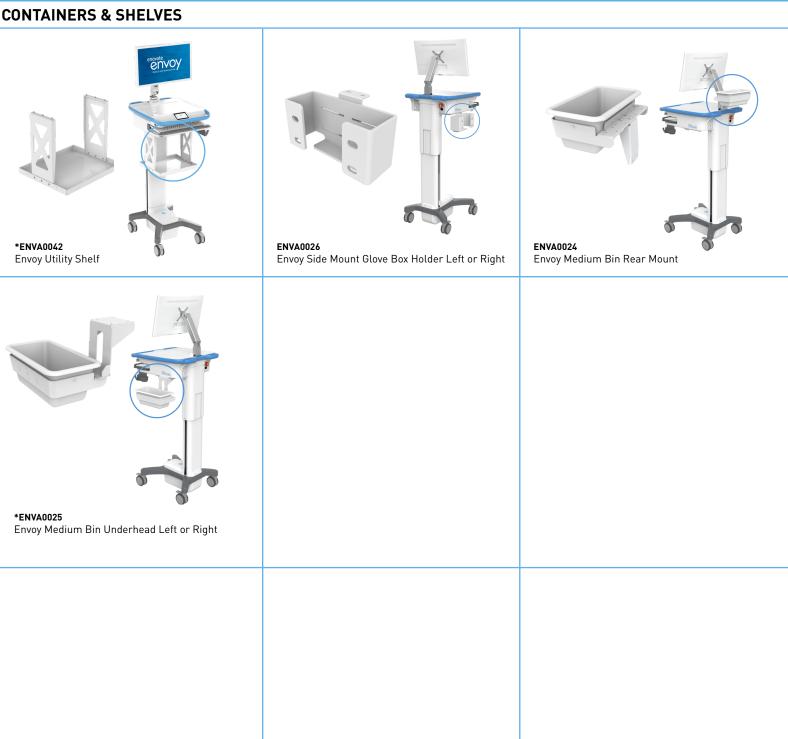

# **Envoy Accessory Options**

#### **BRACKETS**







Envoy Code 2600/2700 Gryphon Scanner Bracket

ENVA0005

ENVA0008 Envoy Saniwipe Dispenser Bracket Right Rear







ENVA0009 **Envoy Sharps Container Bracket** 

ENVA0012 Envoy Printer Shelf for Zebra GQLN220

Envoy Printer Shelf for Zebra QLN320



## **Envoy Accessory Options**

### **BRACKETS & CONTAINERS**









ENVA0021 Envoy Fixed Mount Shelf for Zebra QLN220/ QLN320



Enva0074
Envoy E-Signature Pad Bracket For Topaz
T-LBK755



**ENVA0039**Envoy RF Badge Tap Bracket (mounts internally inside desk)



**ENVA0023** Envoy Documentation/File Caddy Right Side



**ENVA0017** Envoy Documentation/File Caddy Left Side



**ENVA0077** Envoy Left Side Base Mounted Trash Bin



# **Envoy Accessory Options**