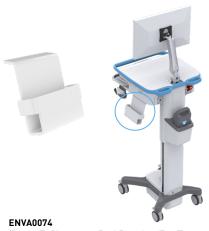

### **BRACKETS & CONTAINERS**

ENVA0021 Envoy Fixed Mount Shelf for Zebra QLN220/ QLN320

Enva0074
Envoy E-Signature Pad Bracket For Topaz
T-LBK755

**ENVA0039**Envoy RF Badge Tap Bracket (mounts internally inside desk)