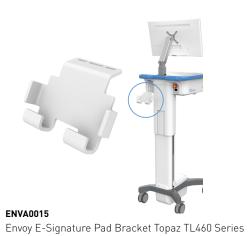

### **BRACKETS & CONTAINERS**

ENVA0021 Envoy Fixed Mount Shelf for Zebra QLN220/ QLN320

Enva0074
Envoy E-Signature Pad Bracket For Topaz
T-LBK755

**ENVA0039**Envoy RF Badge Tap Bracket (mounts internally inside desk)