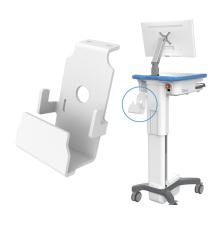

### **BRACKETS & CONTAINERS**

ENVA0021 Envoy Fixed Mount Shelf for Zebra QLN220/ QLN320

Enva0074
Envoy E-Signature Pad Bracket For Topaz
T-LBK755

**ENVA0039**Envoy RF Badge Tap Bracket (mounts internally inside desk)