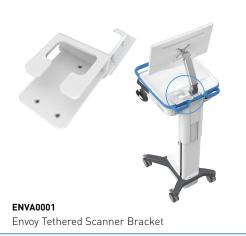

# **Envoy Accessory Options**

#### **BRACKETS**

Envoy Code 2600/2700 Gryphon Scanner Bracket

ENVA0005

ENVA0008 Envoy Saniwipe Dispenser Bracket Right Rear

ENVA0009 **Envoy Sharps Container Bracket** 

ENVA0012 Envoy Printer Shelf for Zebra GQLN220