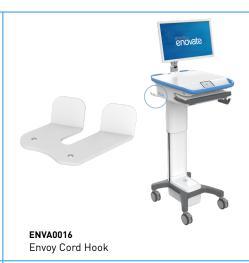

#### **BRACKETS**

Envoy Code 2600/2700 Gryphon Scanner Bracket

ENVA0005

ENVA0008 Envoy Saniwipe Dispenser Bracket Right Rear

ENVA0009 **Envoy Sharps Container Bracket** 

ENVA0012 Envoy Printer Shelf for Zebra GQLN220