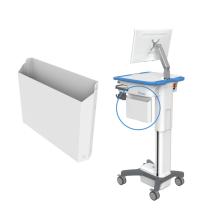

**ENVA0023** Envoy Documentation/File Caddy Right Side

**ENVA0017** Envoy Documentation/File Caddy Left Side

**ENVA0077** Envoy Left Side Base Mounted Trash Bin