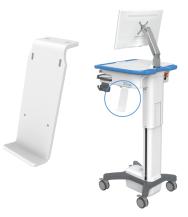

### **BRACKETS & CONTAINERS**

ENVA0021 Envoy Fixed Mount Shelf for Zebra QLN220/ QLN320

Enva0074
Envoy E-Signature Pad Bracket For Topaz
T-LBK755

**ENVA0039**Envoy RF Badge Tap Bracket (mounts internally inside desk)