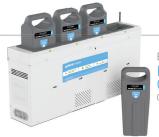

## MP2620

CAPACITY: 26Ah (282Wh) (1)

PERFORMANCE GUARANTEE: **60% OF ORIGINAL CAPACITY** 

THROUGH THE WARRANTY PERIOD

WARRANTY: 2,000 CYCLES OR 4 YEARS

Enovate Medical **MOBIUSPOWER** QuadPack<sup>†</sup> Charging Station