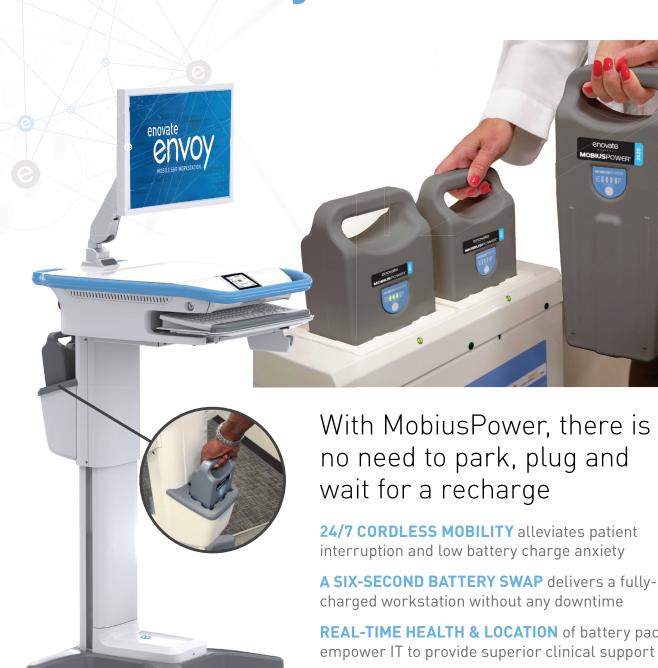

## Continuous Cordless Mobility Lightweight Batteries with Built-in BLE

With MobiusPower, there is

**REAL-TIME HEALTH & LOCATION** of battery packs

Envoy™ Intelligent Workstation powered by MobiusPower® 5.0 with embedded BLE

## Increase remote visibility with MobiusPower® BLE for greater clinical and IT efficiency

External Lightweight Batteries - Compact battery packs maximize nursing efficiency with grab-and-go ease.

Uninterrupted Care – A low-charge alert gives your nurses enough time to finish their patient encounter.

Reliable Technology - Revolutionary HRL Panasonic® cell technology and Enovate Medical's patented pack design deliver superior reliability.

Simple Battery Replacement – With the battery mounted externally, replacement is easy and requires no disassembly to the workstation.

Real-time Health & Location with BLE -Bring visibility to your IT staff with Rhythm Unplugged mobile app. Read the health and pinpoint the location of your MobiusPower battery packs - even when they are out of the workstation or charging unit.