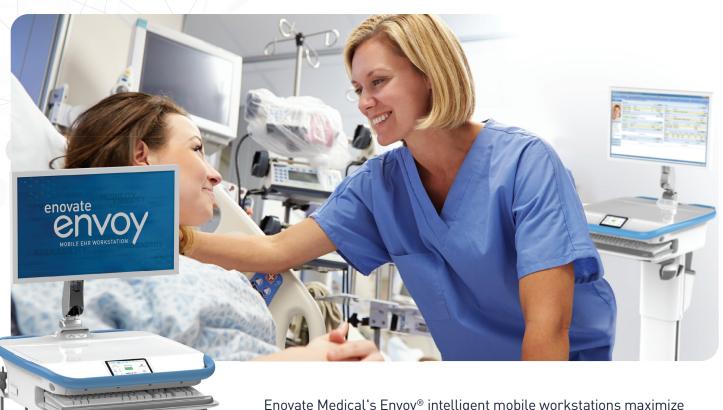

# Stay Connected to What Matters Most with Personalization at Your Fingertips

Enovate Medical's Envoy® intelligent mobile workstations maximize productivity for both clinical and IT staff. The Envoy offers a user experience that enhances the nursing workflow for non-stop bedside documentation and medication administration with:

### **Engage Your Patients with Ease**

With the SightLine<sup>TM</sup> arm, your monitor lays flat when pulled forward allowing a clear line of sight for patient engagement, safe transport, and seated ergonomics.