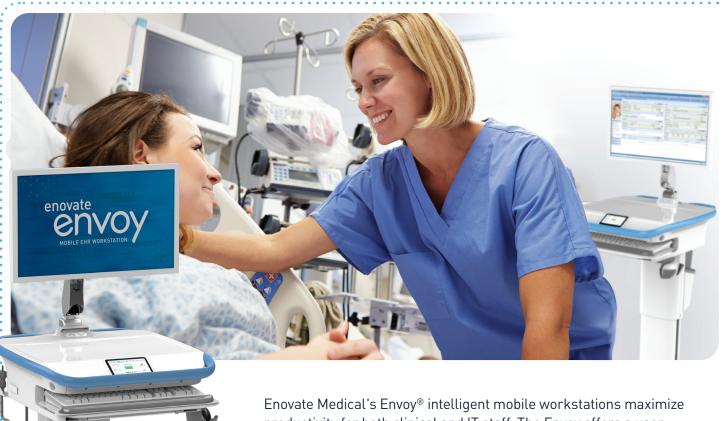

# Stay Connected to What Matters Most with Personalization at Your Fingertips

POWERED BY

Enovate Medical's Envoy® intelligent mobile workstations maximize productivity for both clinical and IT staff. The Envoy offers a user experience that enhances the nursing workflow for non-stop bedside documentation and medication administration with:

#### **Engage Your Patients with Ease**

With the SightLine<sup>TM</sup> arm, your monitor lays flat when pulled forward allowing a clear line of sight for patient engagement, safe transport, and seated ergonomics.