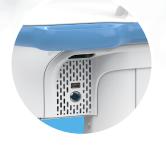

**SecureMed Access:** Manage medication access with 2-factor authentication and private user PINs when integrated into existing Active Directory database.

**OneTouch Ticketing:** Reduce asset downtime from latency of reporting with an icon to submit service request directly into existing IT Service Management system.