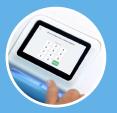

**SecureMed Access:** Manage medication access with 2-factor authentication and private user PINs when integrated into existing Active Directory database.

**OneTouch Ticketing:** Reduce asset downtime from latency of reporting with an icon to submit service request directly into existing IT Service Management system.