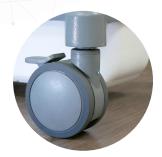

#### Reduce Nursing Fatigue

To reduce nursing fatigue, AutoTrax® steering system automatically engages to easily maneuver around corners and travel down hallways.