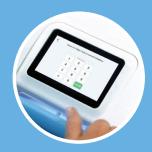

Access medication securely with 2-factor authentication and private PINs managed through your existing Active Directory database.

## Supply Drawer & Medication Bins

Build an Envoy to meet your needs with multiple configurations – all secured by SecureMed Access