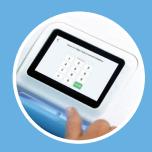

Access medication securely with 2-factor authentication and private PINs managed through your existing Active Directory database.