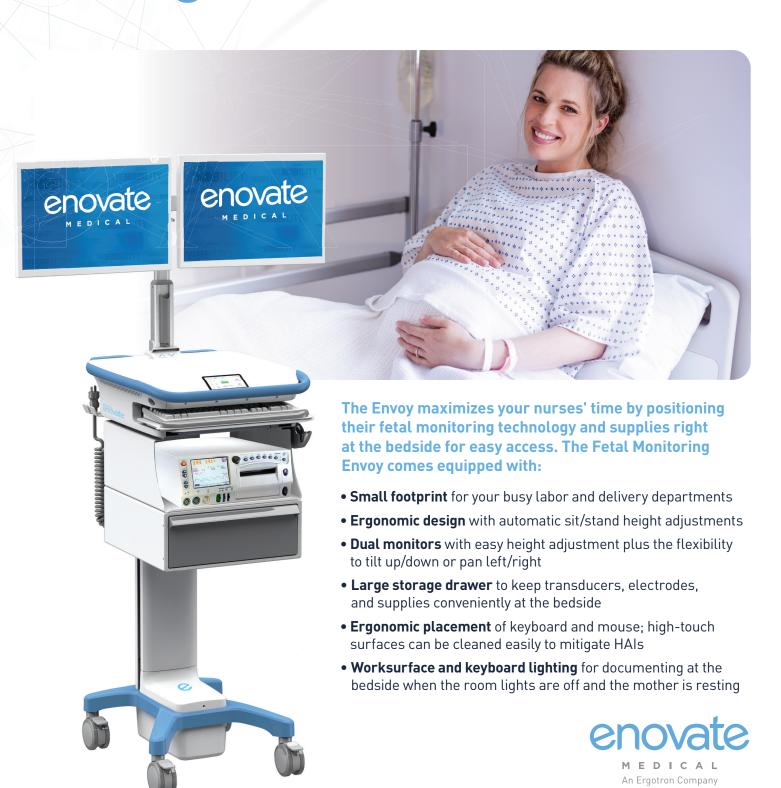

## Delivering seamless integration of fetal monitoring devices to improve overall efficiency

Enovate Medical's Envoy equips nurses with unique features designed to improve ergonomics, reduce downtime, and increase security when documenting at the bedside