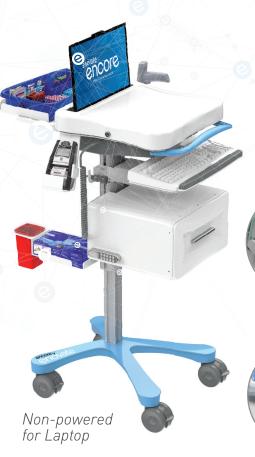

## Reduce Error Rates

and increase workflow productivity while increasing patient safety all on the lightweight, ergonomic Encore mobile EHR workstation

*Transport* all the supplies needed for uninterrupted rounding

Record patient blood draws in real time for more accurate patient charting

**Print** individual specimen labels at the point of collection

\*Computing peripherals, phlebotomy tray, and supplies purchased separately

## Charged & Ready

Immediately recharge the workstation with swappable MobiusPower® batteries to eliminate workflow interruptions from waiting for batteries to recharge

**Scan** specimen labels and patient wristbands for PPID

**Keep** supplies and specimens secure in an extra large, 8" deep locking drawer

**Dispose** of sharps right on the workstation

**Store** disposable gloves and germicidal wipes for quick access