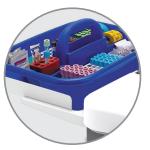

**Scan** specimen labels and patient wristbands for PPID

**Keep** supplies and specimens secure in an extra large, 8" deep locking drawer

**Dispose** of sharps right on the workstation

**Store** disposable gloves and germicidal wipes for quick access