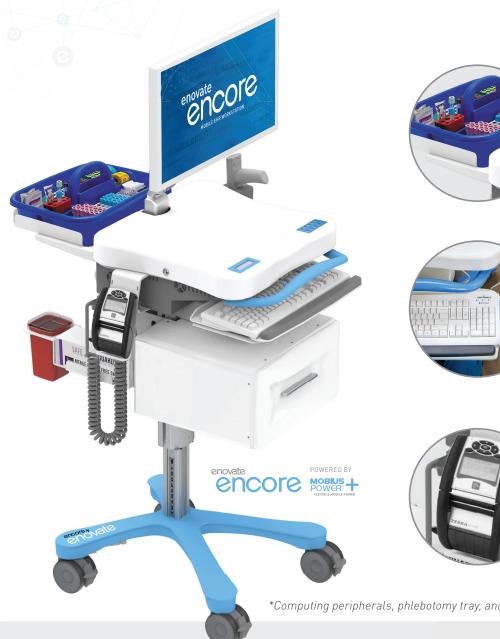

## Reduce Error Rates

and increase workflow productivity while increasing patient safety all on the lightweight, ergonomic Encore mobile EHR workstation

*Transport* all the supplies needed for uninterrupted rounding

Record patient blood draws in real time for more accurate patient charting

**Print** individual specimen labels at the point of collection

\*Computing peripherals, phlebotomy tray, and supplies purchased separately

## Patient Engagement

Adjust the monitor to maintain eye contact with patient while while viewing orders at the bedside with SightLine™

Increase collection turnaround times and improve productivity for lower operational costs by giving phlebotomists what they need all on one lightweight mobile EHR workstation

**Scan** specimen labels and patient wristbands for PPID

**Keep** supplies and specimens secure in an extra large, 8" deep locking drawer

**Dispose** of sharps right on the workstation

**Store** disposable gloves and germicidal wipes for quick access