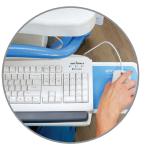

Record patient blood draws in real time for more accurate patient charting

**Print** individual specimen labels at the point of collection

\*Computing peripherals, phlebotomy tray, and supplies purchased separately