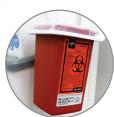

**Scan** specimen labels and patient wristbands for PPID

**Keep** supplies and specimens secure in an extra large, 8" deep locking drawer

**Dispose** of sharps right on the workstation

**Store** disposable gloves and germicidal wipes for quick access