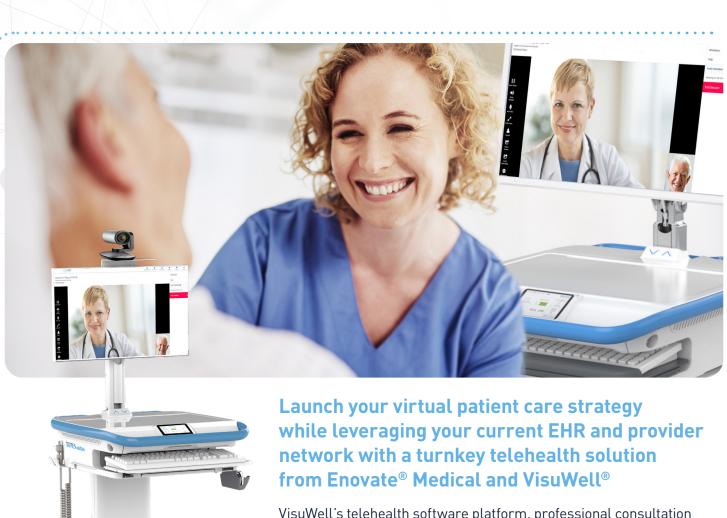

# Engage Patients with Virtual Care Telehealth Solutions to Fit Multiple Medical Specialties

VisuWell's telehealth software platform, professional consultation and implementation service paired with Enovate Medical's mobile workstation technologies and service allow you to integrate virtual patient visits into your current EHR workflows for enhanced patient access to your network of providers.

From initial consultation to implementation, we'll navigate your custom telehealth workflows for primary care as well as remote access for highly specialized physicians and more.