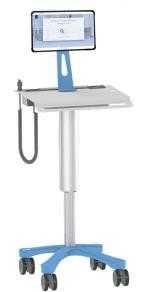

Envoy™

Workstation

### **Envoy RX2**

- For high-resolution PTZ cameras and diagnostic devices with secure storage
- **Specialties:** Dermatology, ENT, Ophthalmology