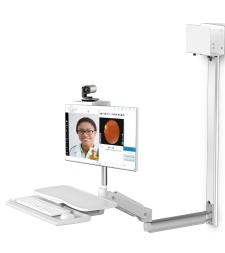

### e997 WallArm

- For PTZ cameras and diagnostic devices
- Specialties: Follow-up Visits and Outpatient Specialty Consults

OUR TELEHEALTH
CONFIGURATIONS SUPPORT
TELECONFERENCING &
DIAGNOSTIC PERIPHERALS