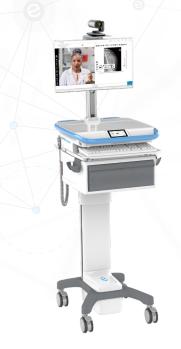

### **Encore EcoFlex**

- For high-resolution PTZ cameras
- **Specialties:** Neurology, Cardiology, Neonatology, ER, ICU, and Clinics