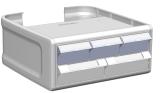

## **ENVOY MEDICATION DRAWER OPTIONS**

TWO TIER

ENVD2001 6 Small Bins

ENVD2005 2 Medium Bins 1 Large Bin

enovate

ENVD2002 3 Small Bins 2 Medium Bins

ENVD2006 2 Large Bins

ENVD2003 3 Small Bins 1 Large Bin