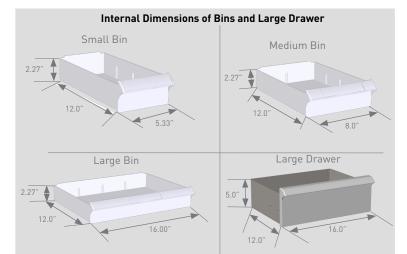

## **ENVOY MEDICATION DRAWER OPTIONS**

TWO TIER

ENVD2001 6 Small Bins

ENVD2005 2 Medium Bins 1 Large Bin

enovate

ENVD2002 3 Small Bins 2 Medium Bins

ENVD2006 2 Large Bins

ENVD2003 3 Small Bins 1 Large Bin

ENVD2004 4 Medium Bins

ENVD2007 1 Large Drawer

## FOUR TIER

ENVD4001 12 Small Bins

ENVD4005 9 Small Bins 2 Medium Bins

ENVD4002 8 Medium Bins

ENVD4006 6 Medium Bins 1 Large Bin

ENVD4003 4 Large Bins

ENVD4007 9 Small Bins 1 Large Bin

ENVD4004 2 Large Drawers

## FOUR TIER

ENVD4009 6 Small Bins 4 Medium Bins

ENVD4013 3 Small Bins 6 Medium Bins

ENVD4017 6 Small Bins 2 Medium Bins 1 Large Bin

ENVD4021 2 Large Bins 1 Large Drawer

ENVD4010 4 Medium Bins 2 Large Bins

ENVD4014 2 Medium Bins 3 Large Bins

ENVD4018 3 Small Bins 4 Medium Bins 1 Large Bin

ENVD4022

3 Small Bins

2 Medium Bins

2 Large Bins

ENVD4011 6 Small Bins 2 Large Bins

ENVD4015 3 Small Bins 3 Large Bins

ENVD4019 3 Small Bins 1 large Bin 1 Large Drawer

ENVD4012 3 Small Bins 2 Medium Bins 1 Large Drawer

ENVD4016 4 Medium Bins 1 Large Drawer

ENVD4020 2 Medium Bins 1 Large Bin 1 Large Drawer

Please note that all drawers will be light gray in color, they are shaded in the illustrations to clearly distinguish bin and drawer size