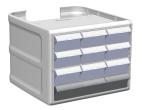

## FOUR TIER

ENVD4001 12 Small Bins

ENVD4005 9 Small Bins 2 Medium Bins

ENVD4002 8 Medium Bins

ENVD4006 6 Medium Bins 1 Large Bin

ENVD4003 4 Large Bins

ENVD4007 9 Small Bins 1 Large Bin

ENVD4004 2 Large Drawers

## FOUR TIER

ENVD4009 6 Small Bins 4 Medium Bins

ENVD4013 3 Small Bins 6 Medium Bins

ENVD4017 6 Small Bins 2 Medium Bins 1 Large Bin

ENVD4021 2 Large Bins 1 Large Drawer

ENVD4010 4 Medium Bins 2 Large Bins

ENVD4014 2 Medium Bins 3 Large Bins

ENVD4018 3 Small Bins 4 Medium Bins 1 Large Bin

ENVD4022

3 Small Bins

2 Medium Bins

2 Large Bins

ENVD4011 6 Small Bins 2 Large Bins

ENVD4015 3 Small Bins 3 Large Bins

ENVD4019 3 Small Bins 1 large Bin 1 Large Drawer

ENVD4012 3 Small Bins 2 Medium Bins 1 Large Drawer

ENVD4016 4 Medium Bins 1 Large Drawer

ENVD4020 2 Medium Bins 1 Large Bin 1 Large Drawer

Please note that all drawers will be light gray in color, they are shaded in the illustrations to clearly distinguish bin and drawer size