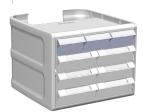

## **ENVOY MEDICATION DRAWER OPTIONS**

TWO TIER

ENVD2001 6 Small Bins

ENVD2005 2 Medium Bins 1 Large Bin

enovate

ENVD2002 3 Small Bins 2 Medium Bins

ENVD2006 2 Large Bins

ENVD2003 3 Small Bins 1 Large Bin