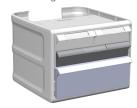

ENVD4014 2 Medium Bins 3 Large Bins

ENVD4018 3 Small Bins 4 Medium Bins 1 Large Bin

ENVD4022

3 Small Bins

2 Medium Bins

2 Large Bins

ENVD4011 6 Small Bins 2 Large Bins

ENVD4015 3 Small Bins 3 Large Bins

ENVD4019 3 Small Bins 1 large Bin 1 Large Drawer

ENVD4012 3 Small Bins 2 Medium Bins 1 Large Drawer

ENVD4016 4 Medium Bins 1 Large Drawer

ENVD4020 2 Medium Bins 1 Large Bin 1 Large Drawer

Please note that all drawers will be light gray in color, they are shaded in the illustrations to clearly distinguish bin and drawer size