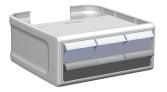

## **ENVOY MEDICATION DRAWER OPTIONS**

TWO TIER

ENVD2001 6 Small Bins

ENVD2005 2 Medium Bins 1 Large Bin

enovate

ENVD2002 3 Small Bins 2 Medium Bins

ENVD2006 2 Large Bins

ENVD2003 3 Small Bins 1 Large Bin