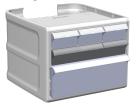

## **ENVOY MEDICATION DRAWER OPTIONS**

TWO TIER

ENVD2001 6 Small Bins

ENVD2005 2 Medium Bins 1 Large Bin

enovate

ENVD2002 3 Small Bins 2 Medium Bins

ENVD2006 2 Large Bins

ENVD2003 3 Small Bins 1 Large Bin

ENVD2004 4 Medium Bins

ENVD2007 1 Large Drawer