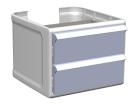

## **ENVOY MEDICATION DRAWER OPTIONS**

TWO TIER

ENVD2001 6 Small Bins

ENVD2005 2 Medium Bins 1 Large Bin

enovate

ENVD2002 3 Small Bins 2 Medium Bins

ENVD2006 2 Large Bins

ENVD2003 3 Small Bins 1 Large Bin

ENVD2004 4 Medium Bins

ENVD2007 1 Large Drawer