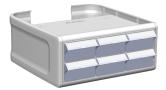

## **ENVOY MEDICATION DRAWER OPTIONS**

TWO TIER

ENVD2001 6 Small Bins

ENVD2005 2 Medium Bins 1 Large Bin

enovate

ENVD2002 3 Small Bins 2 Medium Bins

ENVD2006 2 Large Bins

ENVD2003 3 Small Bins 1 Large Bin