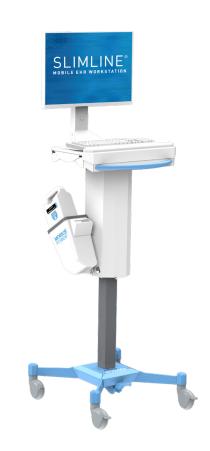

# SLIMLINE®

- LCD Configuration Ideal for Thin Client,
  Mini PC, or All-In-One Computing Solutions
- Tilt and Pan Monitor Ergonomics
- Full-sized Keyboard Tray with Mouse Surface
- Solid Aluminum Construction for Lightweight Durability
- Small Footprint Makes for Ease of Mobility in Tight Spaces
- Height Adjustment Pedal for Ergonomic Sit/Stand Position

## **ACCESSORIES**

- Barcode Scanner Mount
- Storage Basket
- Antibacterial Wipe Bracket
- Sharps Container
- Lockdown Bracket (laptop)