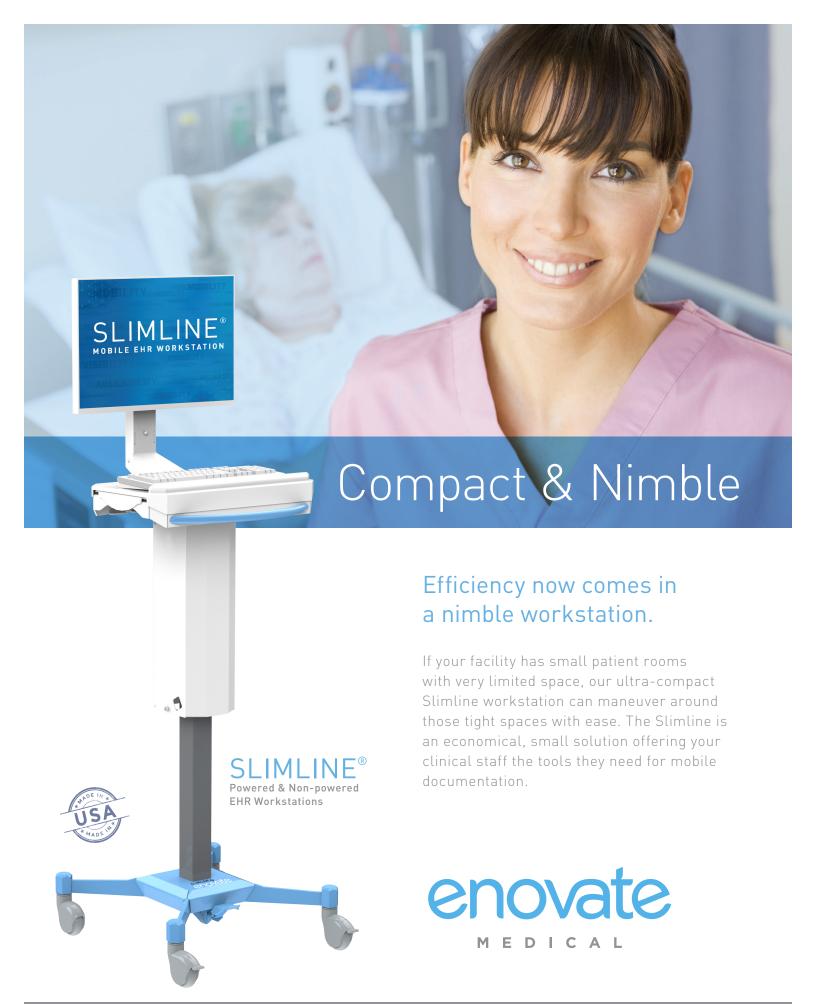

# SLIMLINE®

- LCD Configuration Ideal for Thin Client,
  Mini PC, or All-In-One Computing Solutions
- Tilt and Pan Monitor Ergonomics
- Full-sized Keyboard Tray with Mouse Surface
- Solid Aluminum Construction for Lightweight Durability
- Small Footprint Makes for Ease of Mobility in Tight Spaces
- Height Adjustment Pedal for Ergonomic Sit/Stand Position