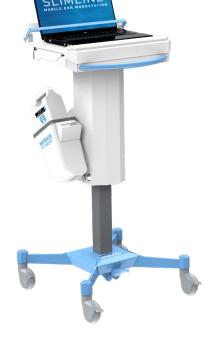

# SLIMLINE®

- LCD Configuration Ideal for Thin Client,
  Mini PC, or All-In-One Computing Solutions
- Tilt and Pan Monitor Ergonomics
- Full-sized Keyboard Tray with Mouse Surface
- Solid Aluminum Construction for Lightweight Durability
- Small Footprint Makes for Ease of Mobility in Tight Spaces
- Height Adjustment Pedal for Ergonomic Sit/Stand Position

## **ACCESSORIES**

- Barcode Scanner Mount
- Storage Basket
- Antibacterial Wipe Bracket
- Sharps Container
- Lockdown Bracket (laptop)