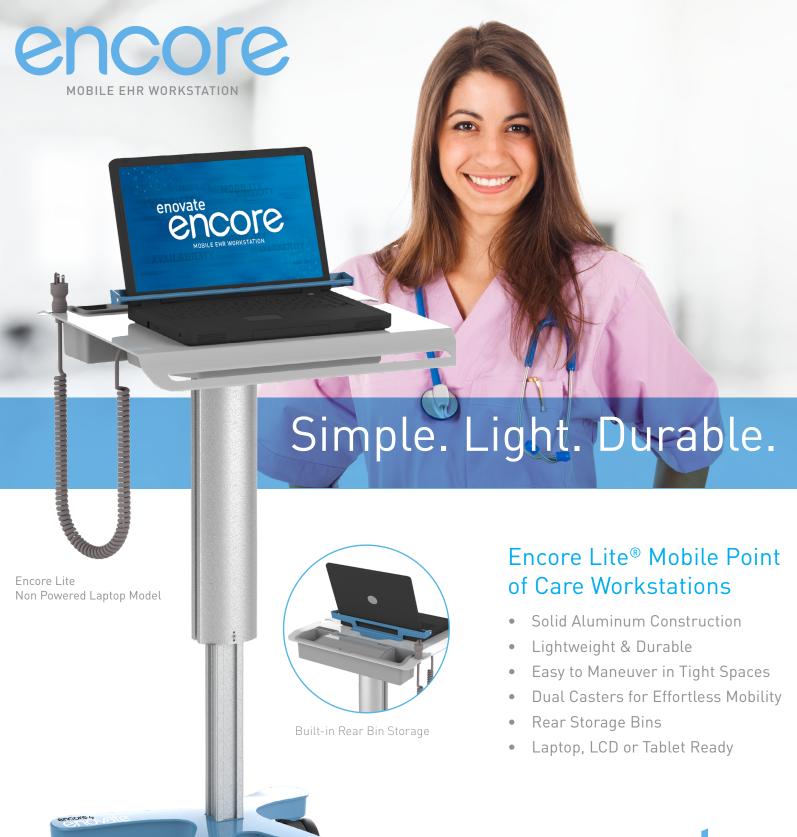

### **CLINICAL BENEFITS**

- Lightweight 33lbs
- Easily Maneuverable
- Sleek Design for Ease of Cleaning
- Easy User Height Adjustment for Sit/Stand Positions
- Rear Storage Bins
- Dual Casters for Effortless Mobility
- Integrated Bar-code Scanner Mount

### **IT BENEFITS**

- Laptop, LCD or Tablet Ready
- Simple Construction
- Easy to Clean and Maintain