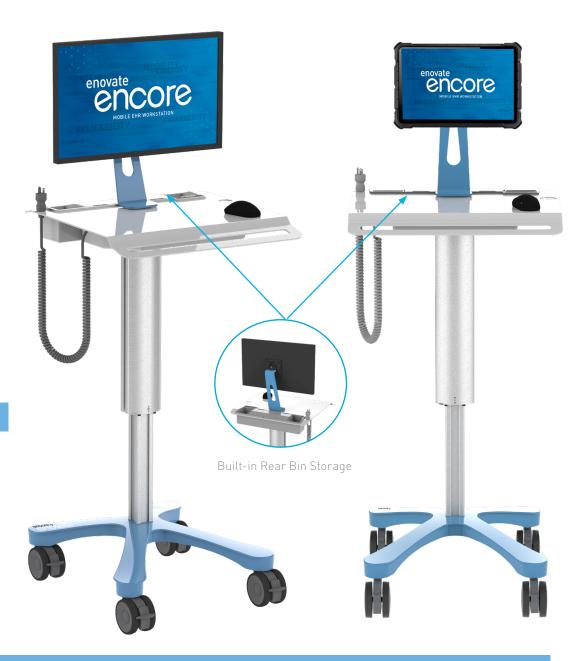

# enovate

Encore Lite Non Powered LCD Model Encore Lite Non Powered Tablet Model

### **IT BENEFITS**

- Laptop, LCD or Tablet Ready
- Simple Construction
- Easy to Clean and Maintain